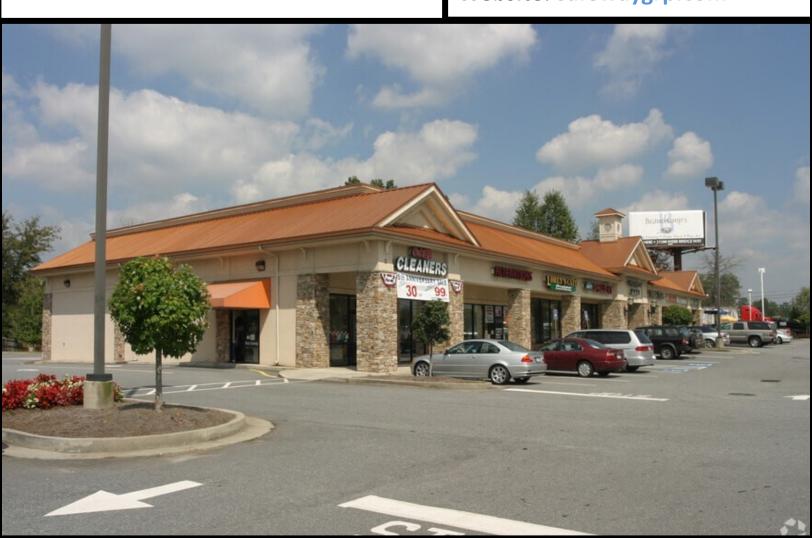

## **OCEE PLAZA**

## **PROPERTY DETAIL**

| ADDRESS           | 11550 JONES BRIDGE RD  | CBSA        | APHARETTA/ATL/GA       |
|-------------------|------------------------|-------------|------------------------|
| SUBDIVISION NAME  | NEIGHBORHOOD COMM      | FRONTAGE    | ABOTS BRIDGE EAST      |
| LEGAL DESCRIPTION | COMMERCIAL REAL ESTATE | LAND USE    | RETAIL SHOPPING CENTER |
| COUNTY            | FULTON                 | ZONING      | C1C                    |
| STATE             | GEORGIA                | STORES      | 10                     |
| LAND SIZE         | 3.0 AC                 | YEAR BUILT  | 1997                   |
| SUBMARKET         | APHARETTA              | CENTER PROP | 1                      |
| MARKET            | ATLANTA                | TOTAL SQ FT | 11,900                 |