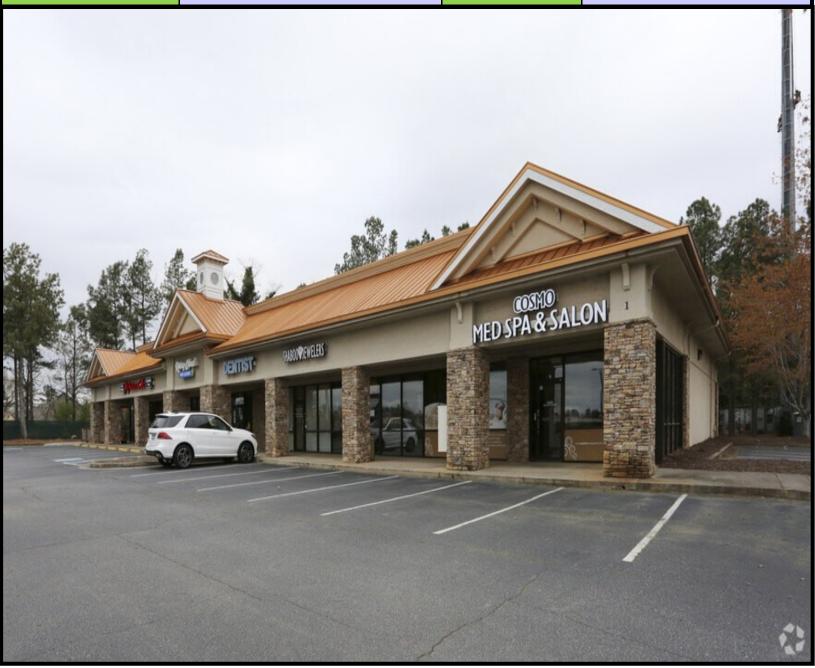

## **OCEE PLAZA**

## **PROPERTY DETAIL**

| ADDRESS           | 11550 JONES BRIDGE RD  | CBSA        | APHARETTA/ATL/GA       |
|-------------------|------------------------|-------------|------------------------|
| SUBDIVISION NAME  | NEIGHBORHOOD COMM      | FRONTAGE    | ABOTS BRIDGE EAST      |
| LEGAL DESCRIPTION | COMMERCIAL REAL ESTATE | LAND USE    | RETAIL SHOPPING CENTER |
| COUNTY            | FULTON                 | ZONING      | C1C                    |
| STATE             | GEORGIA                | STORES      | 10                     |
| LAND SIZE         | 3.0 AC                 | YEAR BUILT  | 1997                   |
| SUBMARKET         | APHARETTA              | CENTER PROP | 1                      |
| MARKET            | ATLANTA                | TOTAL SQ FT | 11,900                 |